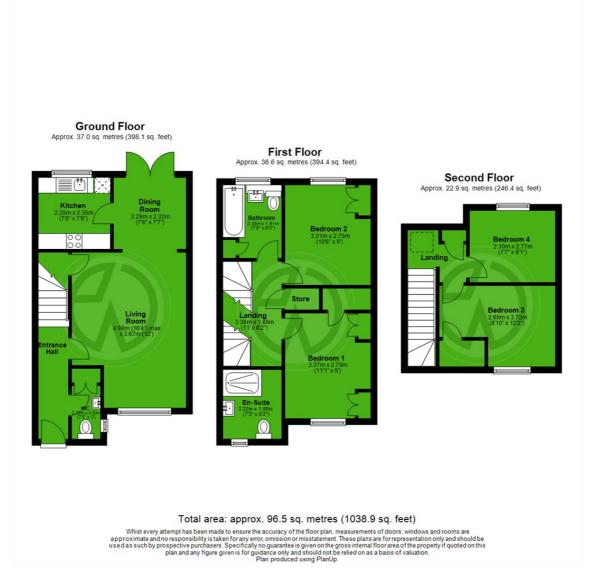

### £635,000 Freehold

4 Bedrooms - 2 Modern Bath/Shower Rooms - 2 Reception Rooms Contemporary Kitchen - Private Rear Garden - End Of Terrace 2 Off-Street Parking Spaces - Colliers Wood Borders - EPC 'C' Downstairs WC - Short Walk To Shops, Tube, Tram & Entertainment

#### Wilson Avenue, Mitcham